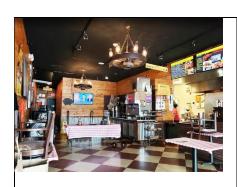

### **Lawrence**

305 Rockaway Turnpike, Lawrence, NY

- 1897SF
- Lease Term: 10 years
  - \$6,955.67 Per Month + 3%/Annum
     Asking \$75,000 Key