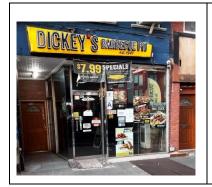

## <u>Flatbush</u>

196A Flatbush Ave, Brooklyn NY

- 1500 SF
- New lease, rent about \$9100 + NNN

Patio area in rear that can be opened up

Asking \$100,000 Key