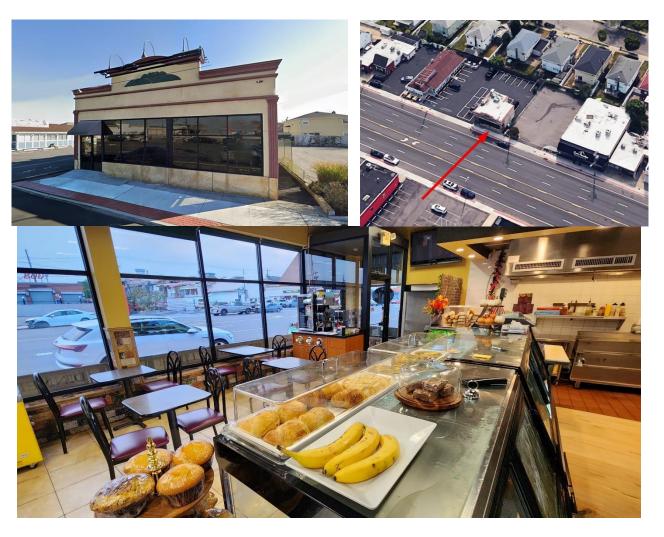

## Delightful Deli Deal

Freestanding Building on High Traffic Road All New Construction – Eat In – Carry Out - Delivery

## **Nassau County South Shore**

Breakfast - Lunch - Dinner Location

Please Be Discreet
Do Not Speak to Anyone
On Premises

For Private Showing Call:

Paul G. W. Fetscher CCIM CRX CLS

All information is from sources deemed reliable. Offerings are made subject to errors, omissions, prior acceptance and withdrawal without notice

Over \$30,000 Cars per Day Pass this Prominent Location