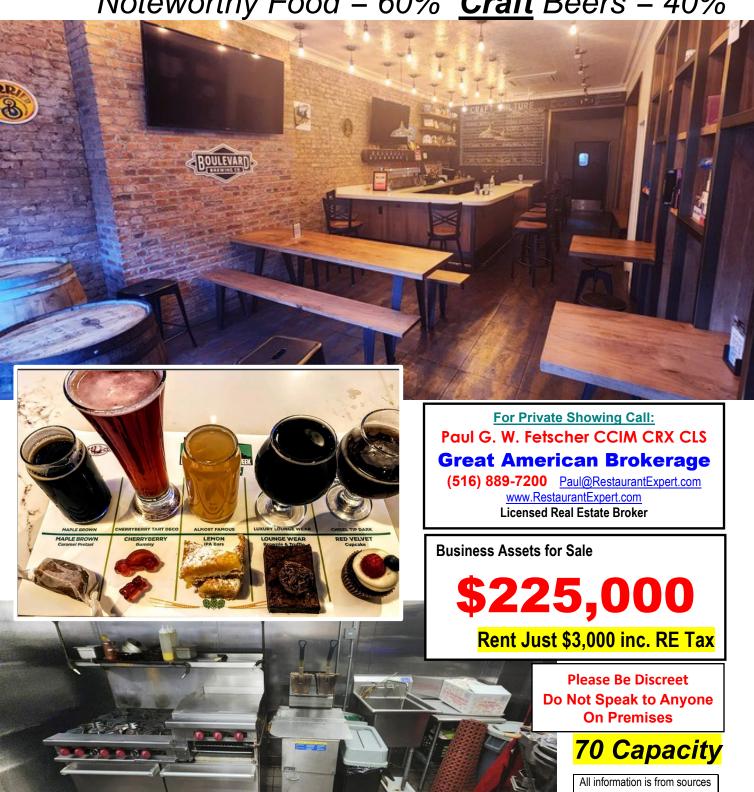

## Crafty Restaurant in Queens

What's Better Than Craft Beer & Good Food? Noteworthy Food = 60% Craft Beers = 40%

All information is from sources deemed reliable. Offerings are made subject to errors, omissions, prior acceptance and withdrawal without notice

| #    | DRAFT BEER                                                      | STYLE                                      | ABV        | FULL     | 5.02 H H  | 64      |
|------|-----------------------------------------------------------------|--------------------------------------------|------------|----------|-----------|---------|
| 1    | BIG aLICE "LEMONGRASSKÖLSCH (QUEENS)                            | KOLSCH                                     | 5.49       | \$9 1600 | 4,00      | ~       |
| 2    | BIGOLICE "MULE BROWN" HOCKHY MULE HOSEHAULE SYND                | BROWNALE                                   | 5.87       | 15 120   | 4007      | V       |
| 3    | BIG aLICE DATE NIGHT, BRO? Wasen Cooper Copies                  | STOOT                                      | 6.20       | × 16.    | 3757      | 1       |
| 4    | LIC BEER PROJECT "ARDENT CORE" (QUEENS)                         | SAISON                                     | 6.5        | \$8 120  | z 4.00    |         |
| 5    | LIC BEER PROJECT "READY ORONO HERE WE COME" (QUEEN              | DIPA                                       | 9          | 1,510 10 | 02 6.00   | 1       |
| 6    | LIC BEER PROJECT "SYMPTOM OF THE UNIVERSE" (QUEEN               | DIPA                                       | 8.6        | 1 P2 K   | 2005.50   | ~       |
| 7    | MIKKELLERNYC "ON HELLO" W/ONTMENT (QUEEKE)                      | LAGER                                      | 5          | 1759 1   | Sec 3.75  | 8 1     |
| 8    | MIKKELLER NYC "4.1 GIGGLEBITS" "PEAR ! (QUEENS)                 | BERLINERWEIS                               | SE 4       | 11/10    | 100e 500  | 8       |
| 9    | MIKKELLER NYC "JAMMY BUGGERS" MIEGENATE (COFFEE                 | BERLINER WE                                | SSE 4      | 41.9     | 100z 5.00 | 8       |
| 10   | BARRIER E VERYONE'S CHEATIN MASSON FRUIT, VANGLAR LACTOSE       | KETTLE Sou                                 | elaes      | 7% 39    | 120c 4"   | ~       |
|      | BARRIER KICKIN KNOWLEDGE : BANANA SPELT ALACTOSE (CONC. I SLAND | MILK SHAKE /                               | PA         | 11 \$9   | 1202 4.7  | 5 1     |
| 2    | HUDSON VALLEY "RETROGRADE" MACTOSA, PERCHESI MUNDOS             | SOUR IPA                                   |            | 5% \$11  | 1Doz 6    | -10     |
| 2 -  | ALEA "CHERRYGERRY" W/CHERRY RASPORTEVELLACTOSE BROWN            | Som IPA                                    | -          | 7.57.510 | 10x 6     | .ov     |
| 4 7  | OCCUPE PROMIT ALMOST FAMOUS -/Notes OF PRACH GRAPEFRUIT         | N) NEWENGLAND                              | IPA        | 66 \$9   | 120       | × 8 .   |
| 5 1  | HUS BORO "LUXURY LOUNGE WEAR" MARSHMALLOW SKINDLE CTATENTS      | PASTRY STOL                                | т          | 13% \$1  | 10.       | 5.50    |
|      | ROOKLYN CIDER HOUSE "HALF SOUR" GROOK                           | UN CIDER                                   |            | 5.81.38  | 1/200     | 4,00    |
| ALL! | PRICES INCLUDE SMESS TAK BOTTLE POUR S                          | 13 FLIGHT<br>P. Sa Addition<br>For Premium | of<br>alch | Four     |           | line 51 |