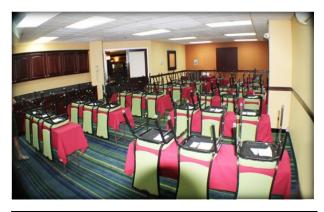

## **30' Hood with New Equipment**

2,400 SF Kitchen with Oversized Walk-in & Freezer Jericho Tpke., Syosset – Convenient to Rt. 135 & LIE Expressway

Suitable for Production & Catering - Off Site or On Site Four Meeting Rooms Available for Onsite Events