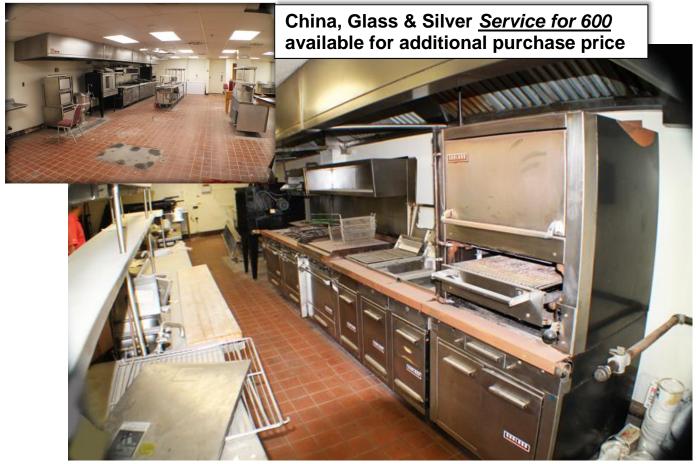

Commercial Catering Kitchen for Lease

## **30' Hood with New Equipment**

2,400 SF Kitchen with Oversized Walk-in & Freezer Jericho Tpke., Syosset – Convenient to Rt. 135 & LIE Expressway

Suitable for Production & Catering - Off Site or On Site Four Meeting Rooms Available for Onsite Events