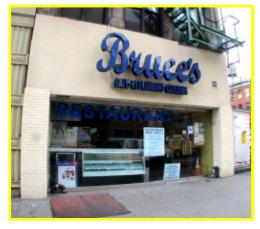

## 585 Sixth Ave 16<sup>th</sup> – 17<sup>th</sup> St 2,500 SF +Full Bsmt

Excellent Location is off Subway Corner, adjacent to parking lot. Basement has large walk-ins & full production facility.