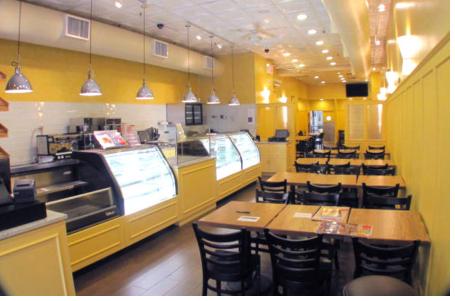

## CHELSEA - 80 SEATS

## Over \$800,000 Brand New Buildout

**Restaurant Improvements For Sale** 

\$350,000

Will Consider ALL Offers – With Terms for Qualified Buyers

For Private Showing Call: Paul G. W. Fetscher CCIM, SCLS

**Great American Brokerage** 