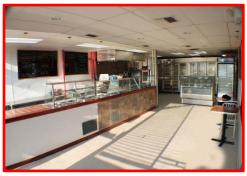

## Chef's Kitchen & Storefront

Good Community
Large Parking
LIRR Village
Great Corner
South Shore
High Traffic
Main Road

Over \$125,000 has been invested in this Chef's Kitchen. Space has recently be rehabbed with all new electrical, plumbing, refrigeration, air condition and all new equipment.

This is suitable for Catering or for Retail. Fulfill the needs of the surrounding solid residential and business communities.

All up to code and ready to operate.

9 year Lease - \$4,200/month Rent Includes RE Taxes + 3%/A Increases