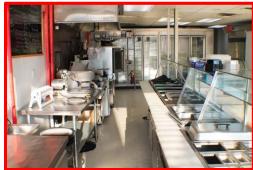

## Chef's Kitchen & Storefront

Good Community
Large Parking
LIRR Village
Great Corner
South Shore
High Traffic
Main Road

Over \$125,000 has been invested in this Chef's Kitchen. Space has recently be rehabbed with all new electrical, plumbing, refrigeration, air condition and all new equipment.

This is suitable for Catering or for Retail. Fulfill the needs of the surrounding solid residential and business communities.

All up to code and ready to operate.

9 year Lease - \$4,200/month Rent Includes RE Taxes + 3%/A Increases