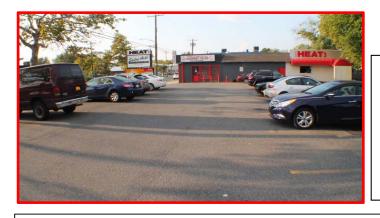

## Chef's Kitchen & Storefront

Good Community
Large Parking
LIRR Village
Great Corner
South Shore
High Traffic
Main Road

Over \$125,000 has been invested in this Chef's Kitchen. Space has recently be rehabbed with all new electrical, plumbing, refrigeration, air condition and all new equipment.