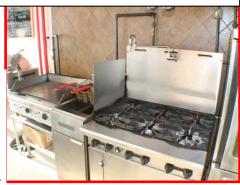

## Chef's Kitchen & Storefront

Good Community
Large Parking
LIRR Village
Great Corner
South Shore
High Traffic
Main Road

Over \$125,000 has been invested in this Chef's Kitchen. Space has recently be rehabbed with all new electrical, plumbing, refrigeration, air condition and all new equipment.

This is suitable for Catering or for Retail. Fulfill the needs of the surrounding solid residential and business communities.

All up to code and ready to operate.

9 year Lease - \$4,200/month Rent Includes RE Taxes + 3%/A Increases