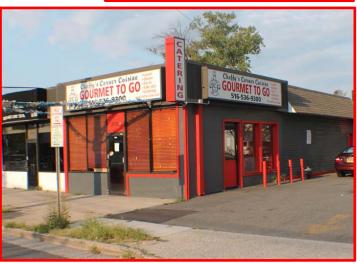

## Chef's Kitchen & Storefront

Good Community
Large Parking
LIRR Village
Great Corner
South Shore
High Traffic
Main Road

Over \$125,000 has been invested in this Chef's Kitchen. Space has recently be rehabbed with all new electrical, plumbing, refrigeration, air condition and all new equipment.

This is suitable for Catering or for Retail. Fulfill the needs of the surrounding solid residential and business communities.

All up to code and ready to operate.

9 year Lease - \$4,200/month Rent Includes RE Taxes + 3%/A Increases