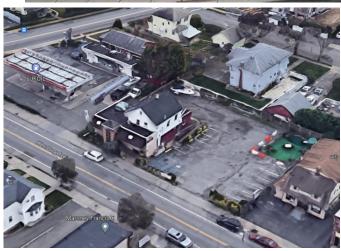

Central Nassau Classic Cafe

Free Standing Restaurant Building with Parking Good Residential & Business Community Near Parkways

All information is from sources deemed reliable. Offerings are made subject to errors, omissions, prior acceptance and withdrawal without notice