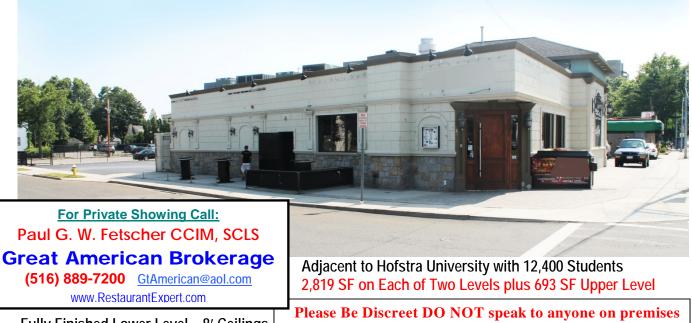

Site

4,500 SF Building is in Excellent Condition
Pau
Great
(51)

For Private Showing Call: Paul G. W. Fetscher CCIM, SCLS Great American Brokerage (516) 889-7200 <u>GtAmerican@aol.com</u> www.RestaurantExpert.com