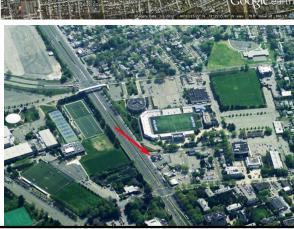

## Centrally Located with Respect to Nassau County's Business Centers

Prominent Corner Building is on Hempstead Turnpike, just West of Hofstra Stadium. It has great visibility and parking. Just across Hempstead Turnpike from the Nassau county Coliseum slated for an exciting redevelopment. Over **1,300 businesses within 1 mile.** 