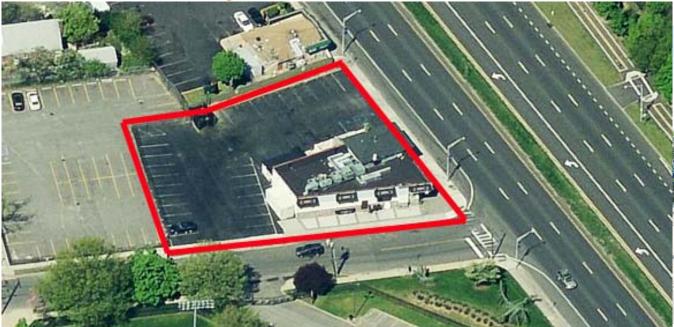

## **Center of Nassau County** 6,300 SF Building – Suitable for Bank Near Hofstra, Nassau County Coliseum, Omni Center, Meadowbrook Parkway Available for Long Term Lease - **\$250,00 / Annum**

Free Standing Building on 1/2 Acre Corner Parcel, Uniondale, NY

## Centrally Located with Respect to Nassau County's Business Centers

Prominent Corner Building is on Hempstead Turnpike, just West of Hofstra Stadium. It has great visibility and parking. Just across Hempstead Turnpike from the Nassau county Coliseum slated for an exciting redevelopment. Over **1,300 businesses within 1 mile.** 