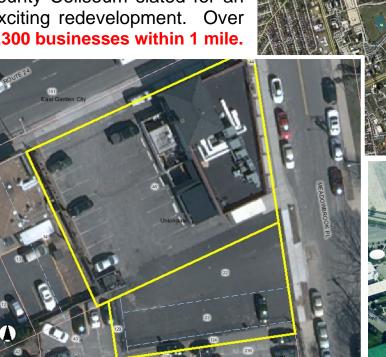

## Centrally Located with Respect to Nassau County's Business Centers

Prominent Corner Building is on Hempstead Turnpike, just West of Hofstra Stadium. It has great visibility and parking. Just across Hempstead Turnpike from the Nassau county Coliseum slated for an exciting redevelopment. Over **1,300 businesses within 1 mile.** 