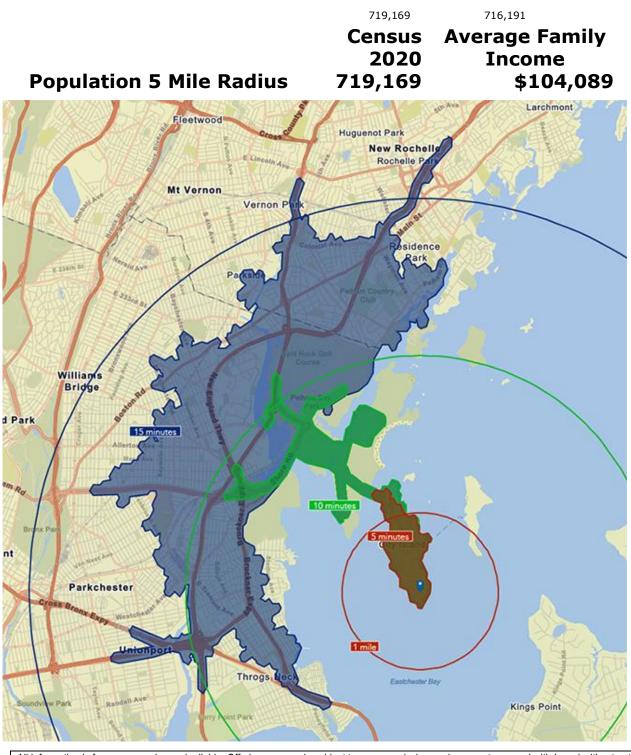

# **34 City Island Avenue**

City Island, Bronx, NY 10464

Capacity of 300+

## **10,000 SF Fully Equipped Restaurant** Plus Apartments & Parking Lot Available for Long Term Lease

**City Island** is a neighborhood in the northeastern Bronx in New York City, located on an island of the same name approximately 1.5 miles (2.4 km) long[3] by 0.5 miles (0.80 km) wide. City Island is located at the extreme western end of Long Island Sound,[3] south of Pelham Bay and east of Eastchester Bay-Wikipedia.

City Island is attached to the mainland by a bridge installed as City Island joined New York City as part of the Bronx. It has a direct exit from I-95.