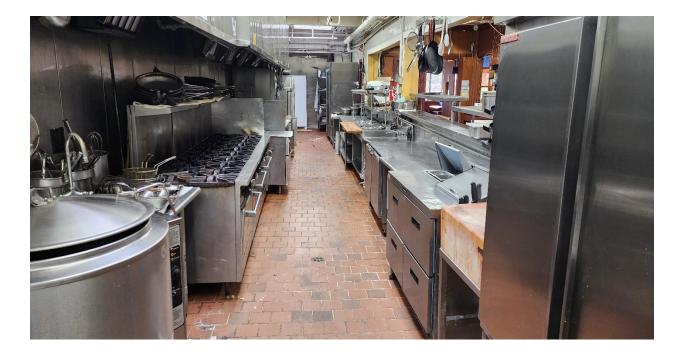

for Long Term Lease





**City Island** is a neighborhood in the northeastern Bronx in New York City, located on an island of the same name approximately 1.5 miles (2.4 km) long[3] by 0.5 miles (0.80 km) wide. City Island is located at the extreme western end of Long Island Sound,[3] south of Pelham Bay and east of Eastchester Bay-Wikipedia.

City Island is attached to the mainland by a bridge installed as City Island joined New York City as part of the Bronx. It has a direct exit from I-95.





#### Welcome to the Bar











### Main Dining Room





Expansive windows on two sides flood this dining room with light



### North Dining Room





#### **Sound View Room**



#### **Great Room for Parties.**

Windows Stretch along the Long Island Sound Views





### Expansive Kitchen







Great Prep and Cooking Areas







## Additional Storage Areas







### **Operable Windows Along City Island Avenue**



#### Apartments

In addition to the 10,000 SF Restaurant, there is approximately 1.500 SF of apartments. They need renovation, but they could be workforce housing.













### **Restaurant & Apartments Have a Large Parking Lot**







All information is from sources deemed reliable. Offerings are made subject to errors, omissions, prior acceptance and withdrawal without notice

Property for Rent New Long Term Lease \$12,000/Month Net Rent Real Estate Tax - \$65,000

For Private Showing Call: Paul G. W. Fetscher CCIM CRX CLS Great American Brokerage (516) 889-7200 Paul@RestaurantExpert.com www.RestaurantExpert.com Licensed Real Estate Broker