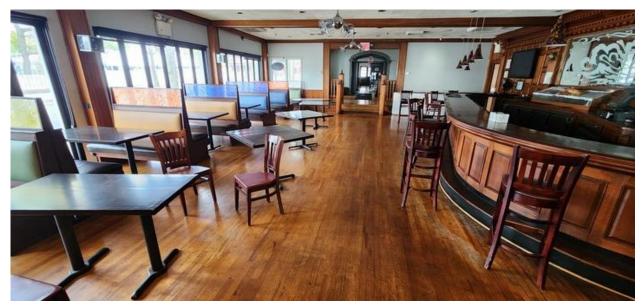

### Main Dining Room

Expansive windows on two sides flood this dining room with light