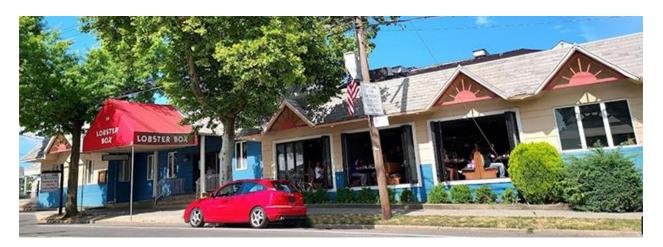

# **34 City Island Avenue**

City Island, Bronx, NY 10464

Capacity of 300+

## **10,000 SF Fully Equipped Restaurant** Plus Apartments & Parking Lot Available for Long Term Lease

**City Island** is a neighborhood in the northeastern Bronx in New York City, located on an island of the same name approximately 1.5 miles (2.4 km) long[3] by 0.5 miles (0.80 km) wide. City Island is located at the extreme western end of Long Island Sound,[3] south of Pelham Bay and east of Eastchester Bay-Wikipedia.