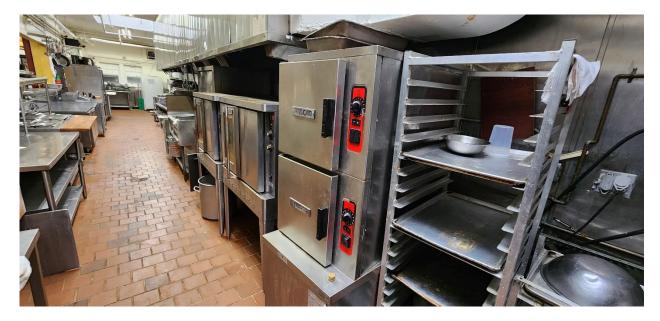

d** is a neighborhood in the northeastern Bronx in New York City, located on an island of the same name approximately 1.5 miles (2.4 km) long[3] by 0.5 miles (0.80 km) wide. City Island is located at the extreme western end of Long Island Sound,[3] south of Pelham Bay and east of Eastchester Bay-Wikipedia.

City Island is attached to the mainland by a bridge installed as City Island joined New York City as part of the Bronx. It has a direct exit from I-95.





#### Welcome to the Bar











### Main Dining Room





Expansive windows on two sides flood this dining room with light



### North Dining Room





#### **Sound View Room**



#### **Great Room for Parties.**

Windows Stretch along the Long Island Sound Views





### Expansive Kitchen







Great Prep and Cooking Areas







## Additional Storage Areas







### **Operable Windows Along City Island Avenue**



#### Apartments

In addition to the 10,000 SF Restaurant, there is approximately 1.500 SF of apartments. They need renovation, but they could be workforce housing.













### **Restaurant & Apartments Have a Large Parking Lot**







All information is from sources deemed reliable. Offerings are made subject to errors, omissions, prior acceptance and withdrawal without notice

Property for Rent New Long Term Lease \$12,000/Month Net Rent Real Estate Tax - \$65,000

For Private Showing Call: Paul G. W. Fetscher CCIM CRX CLS Great American Brokerage (516) 889-7200 Paul@RestaurantExpert.com www.RestaurantExpert.com Licensed Real Estate Broker