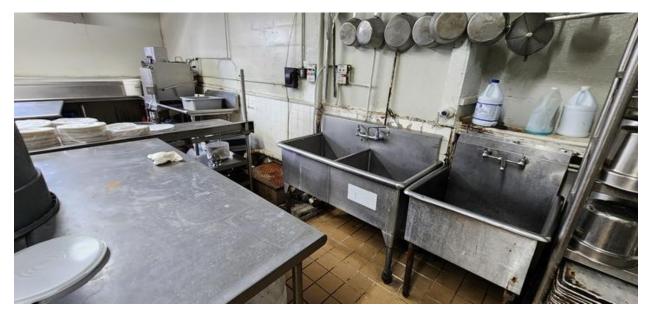

astern Bronx in New York City, located on an island of the same name approximately 1.5 miles (2.4 km) long[3] by 0.5 miles (0.80 km) wide. City Island is located at the extreme western end of Long Island Sound,[3] south of Pelham Bay and east of Eastchester Bay-Wikipedia.

City Island is attached to the mainland by a bridge installed as City Island joined New York City as part of the Bronx. It has a direct exit from I-95.





#### Welcome to the Bar











### Main Dining Room





Expansive windows on two sides flood this dining room with light



### North Dining Room





#### **Sound View Room**



#### **Great Room for Parties.**

Windows Stretch along the Long Island Sound Views





### Expansive Kitchen







Great Prep and Cooking Areas







## Additional Storage Areas







### **Operable Windows Along City Island Avenue**



#### Apartments

In addition to the 10,000 SF Restaurant, there is approximately 1.500 SF of apartments. They need renovation, but they could be workforce housing.













### **Restaurant & Apartments Have a Large Parking Lot**







All information is from sources deemed reliable. Offerings are made subject to errors, omissions, prior acceptance and withdrawal without notice

Property for Rent New Long Term Lease \$12,000/Month Net Rent Real Estate Tax - \$65,000

For Private Showing Call: Paul G. W. Fetscher CCIM CRX CLS Great American Brokerage (516) 889-7200 Paul@RestaurantExpert.com www.RestaurantExpert.com Licensed Real Estate Broker