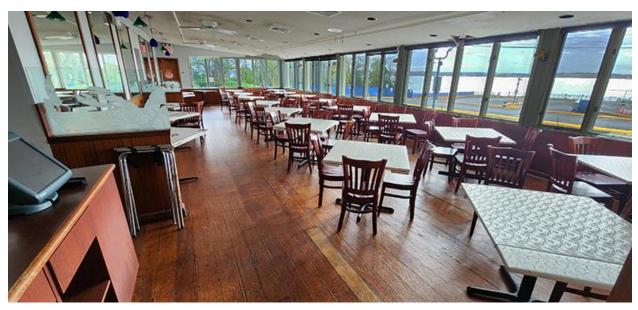

, NY 10464



Capacity of 300+

## **10,000 SF Fully Equipped Restaurant** Plus Apartments & Parking Lot Available for Long Term Lease





**City Island** is a neighborhood in the northeastern Bronx in New York City, located on an island of the same name approximately 1.5 miles (2.4 km) long[3] by 0.5 miles (0.80 km) wide. City Island is located at the extreme western end of Long Island Sound,[3] south of Pelham Bay and east of Eastchester Bay-Wikipedia.

City Island is attached to the mainland by a bridge installed as City Island joined New York City as part of the Bronx. It has a direct exit from I-95.





#### Welcome to the Bar











### Main Dining Room





Expansive windows on two sides flood this dining room with light



### North Dining Room





#### **Sound View Room**



#### **Great Room for Parties.**

Windows Stretch along the Long Island Sound Views





### Expansive Kitchen







Great Prep and Cooking Areas







## Additional Storage Areas







### **Operable Windows Along City Island Avenue**



#### Apartments

In addition to the 10,000 SF Restaurant, there is approximately 1.500 SF of apartments. They need renovation, but they could be workforce housing.













### **Restaurant & Apartments Have a Large Parking Lot**







All information is from sources deemed reliable. Offerings are made subject to errors, omissions, prior acceptance and withdrawal without notice

Property for Rent New Long Term Lease \$12,000/Month Net Rent Real Estate Tax - \$65,000

For Private Showing Call: Paul G. W. Fetscher CCIM CRX CLS Great American Broke