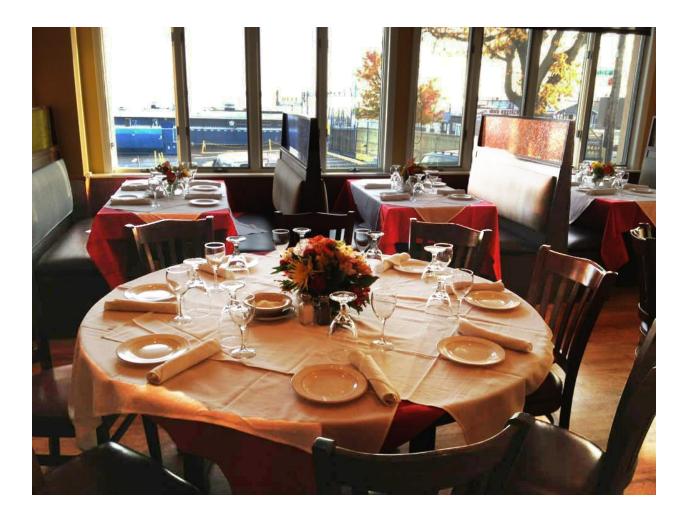

### Main Dining Room

Expansive windows on two sides flood this dining room with light