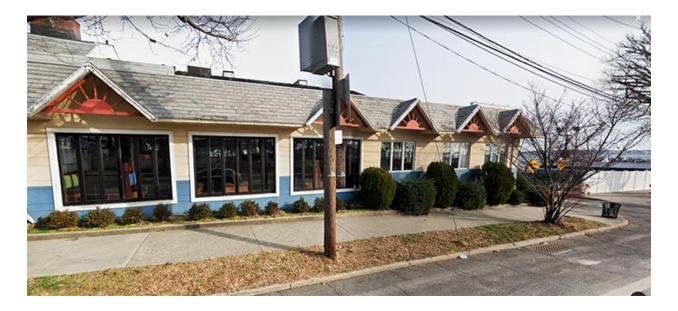

tern Bronx in New York City, located on an island of the same name approximately 1.5 miles (2.4 km) long[3] by 0.5 miles (0.80 km) wide. City Island is located at the extreme western end of Long Island Sound,[3] south of Pelham Bay and east of Eastchester Bay-Wikipedia.

City Island is attached to the mainland by a bridge installed as City Island joined New York City as part of the Bronx. It has a direct exit from I-95.





#### Welcome to the Bar











### Main Dining Room





Expansive windows on two sides flood this dining room with light



### North Dining Room





#### **Sound View Room**



#### **Great Room for Parties.**

Windows Stretch along the Long Island Sound Views





### Expansive Kitchen







Great Prep and Cooking Areas







## Additional Storage Areas







### **Operable Windows Along City Island Avenue**



#### Apartments

In addition to the 10,000 SF Restaurant, there is approximately 1.500 SF of apartments. They need renovation, but they could be workforce housing.













### **Restaurant & Apartments Have a Large Parking Lot**







All information is from sources deemed reliable. Offerings are made subject to errors, omissions, prior acceptance and withdrawal without notice

Property for Rent New Long Term Lease \$12,000/Month Net Rent Real Estate Tax - \$65,000

For Private Showing Call: Paul G. W. Fetscher CCIM CRX CLS Great American Brokerage (516) 889-7200 Paul@RestaurantExpert.com www.RestaurantExpert.com Licensed Real Estate Broker