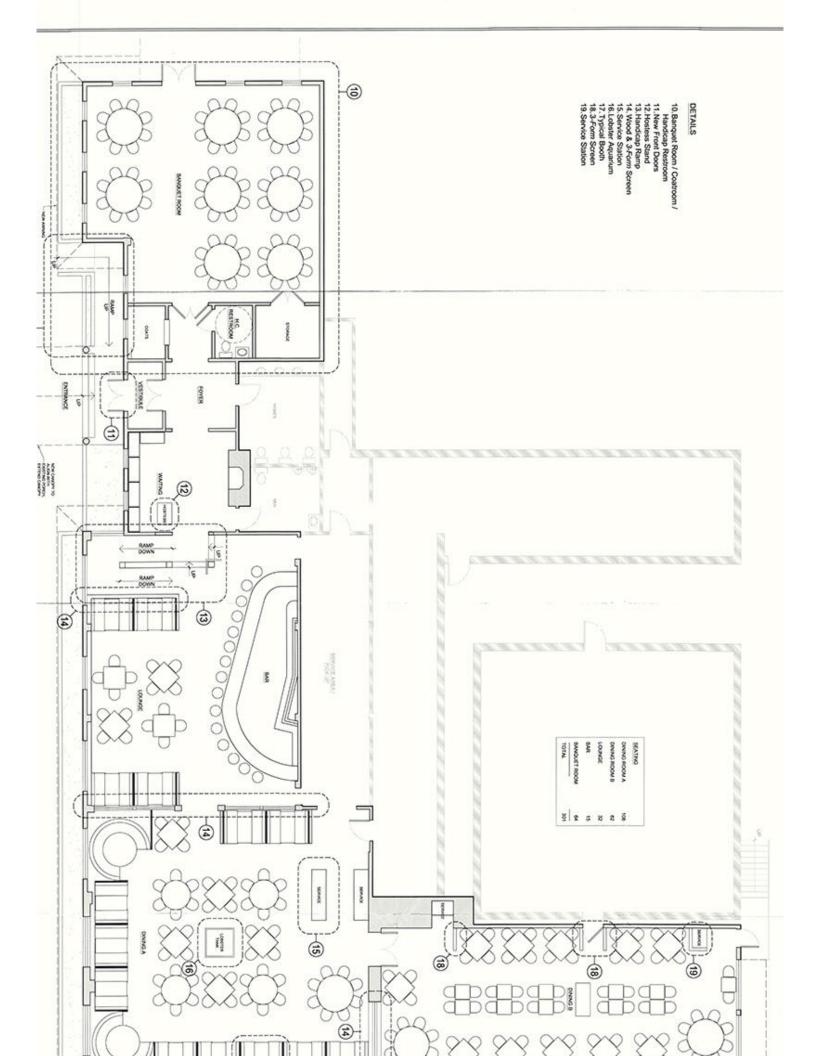

### Main Dining Room

Expansive windows on two sides flood this dining room with light

### North Dining Room

#### **Sound View Room**

#### **Great Room for Parties.**

Windows Stretch along the Long Island Sound Views

### Expansive Kitchen

Great Prep and Cooking Areas

## Additional Storage Areas

### **Operable Windows Along City Island Avenue**