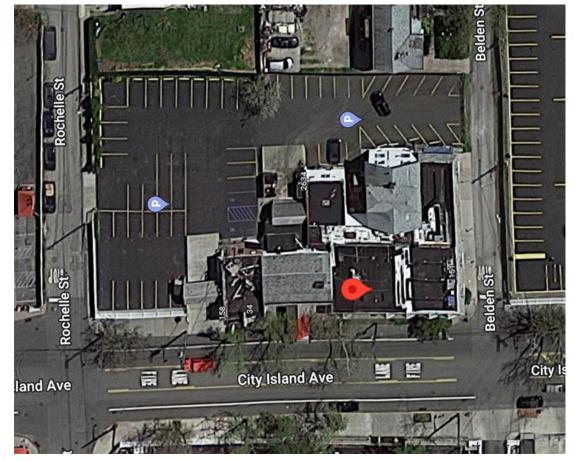

# **34 City Island Avenue**

City Island, Bronx, NY 10464

Capacity of 300+

## **10,000 SF Fully Equipped Restaurant** Plus Apartments & Parking Lot Available for Long Term Lease

**City Island** is a neighborhood in the northeastern Bronx in New York City, located on an island of the same name approximately 1.5 miles (2.4 km) long[3] by 0.5 miles (0.80 km) wide. City Island is located at the extreme western end of Long Island Sound,[3] south of Pelham Bay and east of Eastchester Bay-Wikipedia.

### **Restaurant & Apartments Have a Large Parking Lot**

All information is from sources deemed reliable. Offerings are made subject to errors, omissions, prior acceptance and withdrawal without notice