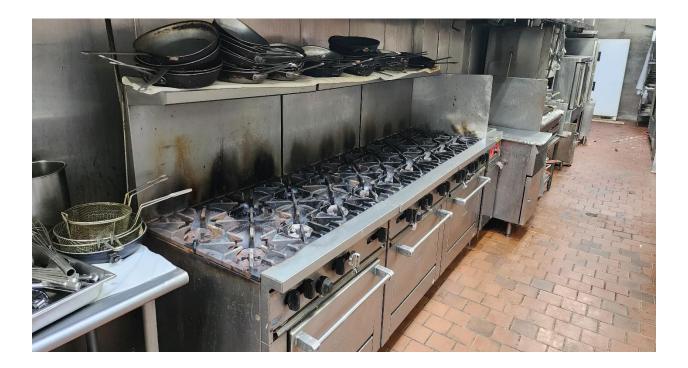

or Long Term Lease





**City Island** is a neighborhood in the northeastern Bronx in New York City, located on an island of the same name approximately 1.5 miles (2.4 km) long[3] by 0.5 miles (0.80 km) wide. City Island is located at the extreme western end of Long Island Sound,[3] south of Pelham Bay and east of Eastchester Bay-Wikipedia.

City Island is attached to the mainland by a bridge installed as City Island joined New York City as part of the Bronx. It has a direct exit from I-95.





#### Welcome to the Bar











### Main Dining Room





Expansive windows on two sides flood this dining room with light



### North Dining Room





#### **Sound View Room**



#### **Great Room for Parties.**

Windows Stretch along the Long Island Sound Views





### Expansive Kitchen







Great Prep and Cooking Areas







## Additional Storage Areas







### **Operable Windows Along City Island Avenue**



#### Apartments

In addition to the 10,000 SF Restaurant, there is approximately 1.500 SF of apartments. They need renovation, but they could be workforce housing.













### **Restaurant & Apartments Have a Large Parking Lot**







All information is from sources deemed reliable. Offerings are made subject to errors, omissions, prior acceptance and withdrawal without notice

Property for Rent New Long Term Lease \$12,000/Month Net Rent Real Estate Tax - \$65,000

For Private Showing Call: Paul G. W. Fetscher CCIM CRX CLS Great American Brokerage (516) 889-7200 Paul@RestaurantExpert.com www.RestaurantExpert.com Licensed Real Estate Broker