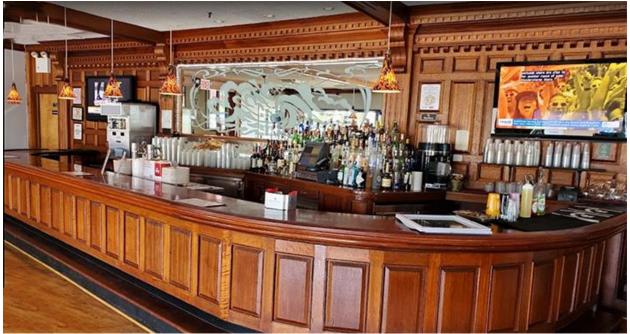

# **34 City Island Avenue**

City Island, Bronx, NY 10464



Capacity of 300+

## **10,000 SF Fully Equipped Restaurant** Plus Apartments & Parking Lot Available for Long Term Lease





**City Island** is a neighborhood in the northeastern Bronx in New York City, located on an island of the same name approximately 1.5 miles (2.4 km) long[3] by 0.5 miles (0.80 km) wide. City Island is located at the extreme western end of Long Island Sound,[3] south of Pelham Bay and east of Eastchester Bay-Wikipedia.

City Island is attached to the mainland by a bridge installed as City Island joined New York City as part of the Bronx. It has a direct exit from I-95.





#### Welcome to the Bar











### Main Dining Room





Expansive windows on two sides flood this dining room with light



### North Dining Room





#### **Sound View Room**



#### **Great Room for Parties.**

Windows Stretch along the Long Island Sound Views





### Expansive Kitchen







Great Prep and Cooking Areas







## Additional Storage Areas







### **Operable Windows Along City Island Avenue**



#### Apartments

In addition to the 10,000 SF Restaurant, there is approximately 1.500 SF of apartments. They need renovation, but they could be workforce housing.













### **Restaurant & Apartments Have a Large Parking Lot**







All information is from sources deemed reliable. Offerings are made subject to errors, omissions, prior acceptance and withdrawal without notice

Property for