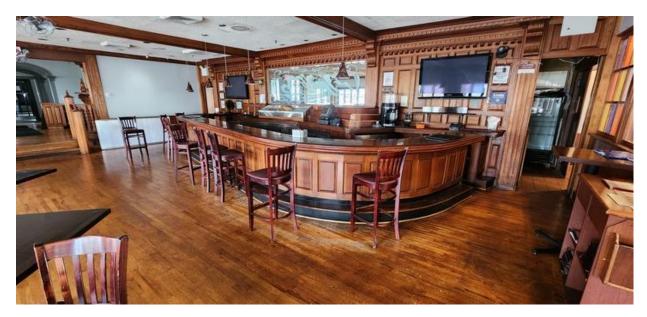

# **34 City Island Avenue**

City Island, Bronx, NY 10464



Capacity of 300+

## **10,000 SF Fully Equipped Restaurant** Plus Apartments & Parking Lot Available for Long Term Lease





**City Island** is a neighborhood in the northeastern Bronx in New York City, located on an island of the same name approximately 1.5 miles (2.4 km) long[3] by 0.5 miles (0.80 km) wide. City Island is located at the extreme western end of Long Island Sound,[3] south of Pelham Bay and east of Eastchester Bay-Wikipedia.

City Island is attached to the mainland by a bridge installed as City Island joined New York City as part of the Bronx. It has a direct exit from I-95.





#### Welcome to the Bar











### Main Dining Room





Expansive windows on two sides flood this dining room with light



### North Dining Room





#### **Sound View Room**



#### **Great Room for Parties.**

Windows Stretch along the Long Island Sound Views





### Expansive Kitchen







Great Prep and Cooking Areas







## Additional Storage Areas







### **Operable Windows Along City Island Avenue**



#### Apartments

In addition to the 10,000 SF Restaurant, there is approximately 1.500 SF of apartments. They need renovation, but they could be workforce housing.













### **Restaurant & Apartments Have a Large Parking Lot**







All information is from sources deemed reliable. Offerings are made subject to errors, omissions, prior acceptance and withdrawal without notice

Property for R