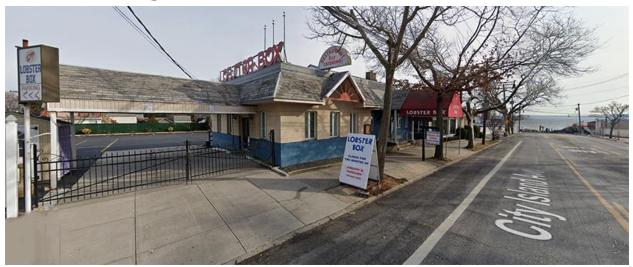

# **34 City Island Avenue**

City Island, Bronx, NY 10464

Capacity of 300+

## **10,000 SF Fully Equipped Restaurant** Plus Apartments & Parking Lot Available for Long Term Lease

**City Island** is a neighborhood in the northeastern Bronx in New York City, located on an island of the same name approximately 1.5 miles (2.4 km) long[3] by 0.5 miles (0.80 km) wide. City Island is located at the extreme western end of Long Island Sound,[3] south of Pelham Bay and east of Eastchester Bay-Wikipedia.