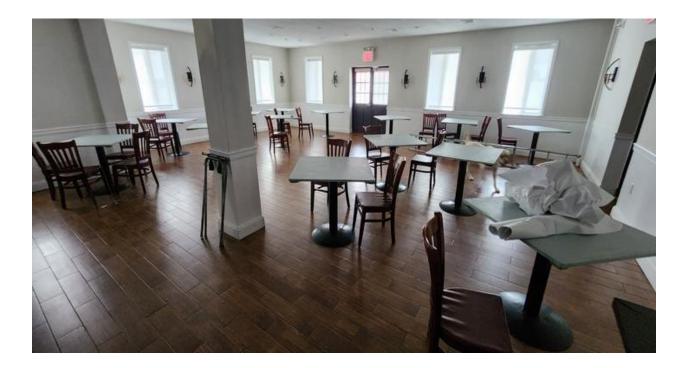

d Avenue**

City Island, Bronx, NY 10464



Capacity of 300+

## **10,000 SF Fully Equipped Restaurant** Plus Apartments & Parking Lot Available for Long Term Lease





**City Island** is a neighborhood in the northeastern Bronx in New York City, located on an island of the same name approximately 1.5 miles (2.4 km) long[3] by 0.5 miles (0.80 km) wide. City Island is located at the extreme western end of Long Island Sound,[3] south of Pelham Bay and east of Eastchester Bay-Wikipedia.

City Island is attached to the mainland by a bridge installed as City Island joined New York City as part of the Bronx. It has a direct exit from I-95.





#### Welcome to the Bar











### Main Dining Room





Expansive windows on two sides flood this dining room with light



### North Dining Room





#### **Sound View Room**



#### **Great Room for Parties.**

Windows Stretch along the Long Island Sound Views





### Expansive Kitchen







Great Prep and Cooking Areas







## Additional Storage Areas







### **Operable Windows Along City Island Avenue**



#### Apartments

In addition to the 10,000 SF Restaurant, there is approximately 1.500 SF of apartments. They need renovation, but they could be workforce housing.













### **Restaurant & Apartments Have a Large Parking Lot**







All information is from sources deemed reliable. Offerings are made subject to errors, omissions, prior acceptance and withdrawal without notice

Property for Rent New Long Term Lease \$12,000/Month Net Rent Real Estate Tax - \$65,000

For Private Showing Call: Paul G. W. Fetscher CCI