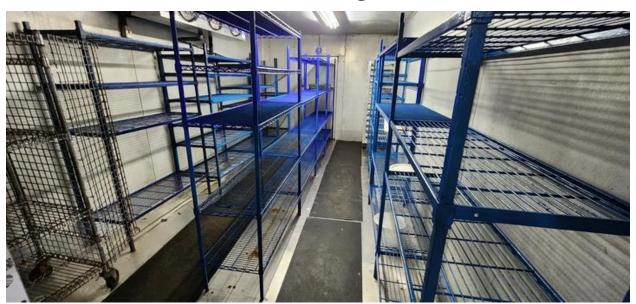

heastern Bronx in New York City, located on an island of the same name approximately 1.5 miles (2.4 km) long[3] by 0.5 miles (0.80 km) wide. City Island is located at the extreme western end of Long Island Sound,[3] south of Pelham Bay and east of Eastchester Bay-Wikipedia.

City Island is attached to the mainland by a bridge installed as City Island joined New York City as part of the Bronx. It has a direct exit from I-95.





#### Welcome to the Bar











### Main Dining Room





Expansive windows on two sides flood this dining room with light



### North Dining Room





#### **Sound View Room**



#### **Great Room for Parties.**

Windows Stretch along the Long Island Sound Views





### Expansive Kitchen







Great Prep and Cooking Areas







## Additional Storage Areas







### **Operable Windows Along City Island Avenue**



#### Apartments

In addition to the 10,000 SF Restaurant, there is approximately 1.500 SF of apartments. They need renovation, but they could be workforce housing.













### **Restaurant & Apartments Have a Large Parking Lot**







All information is from sources deemed reliable. Offerings are made subject to errors, omissions, prior acceptance and withdrawal without notice

Property for Rent New Long Term Lease \$12,000/Month Net Rent Real Estate Tax - \$65,000

For Private Showing Call: Paul G. W. Fetscher CCIM CRX CLS Great American Brokerage (516) 889-7200 Paul@RestaurantExpert.com www.RestaurantExpert.com Licensed Real Estate Broker