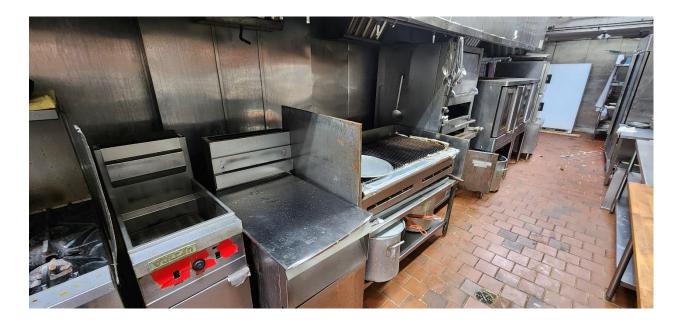

Long Term Lease





**City Island** is a neighborhood in the northeastern Bronx in New York City, located on an island of the same name approximately 1.5 miles (2.4 km) long[3] by 0.5 miles (0.80 km) wide. City Island is located at the extreme western end of Long Island Sound,[3] south of Pelham Bay and east of Eastchester Bay-Wikipedia.

City Island is attached to the mainland by a bridge installed as City Island joined New York City as part of the Bronx. It has a direct exit from I-95.





#### Welcome to the Bar











### Main Dining Room





Expansive windows on two sides flood this dining room with light



### North Dining Room





#### **Sound View Room**



#### **Great Room for Parties.**

Windows Stretch along the Long Island Sound Views





### Expansive Kitchen







Great Prep and Cooking Areas







## Additional Storage Areas







### **Operable Windows Along City Island Avenue**



#### Apartments

In addition to the 10,000 SF Restaurant, there is approximately 1.500 SF of apartments. They need renovation, but they could be workforce housing.













### **Restaurant & Apartments Have a Large Parking Lot**







All information is from sources deemed reliable. Offerings are made subject to errors, omissions, prior acceptance and withdrawal without notice

Property for Rent New Long Term Lease \$12,000/Month Net Rent Real Estate Tax - \$65,000

For Private Showing Call: Paul G. W. Fetscher CCIM CRX CLS Great American Brokerage (516) 889-7200 Paul@RestaurantExpert.com www.RestaurantExpert.com Licensed Real Estate Broker