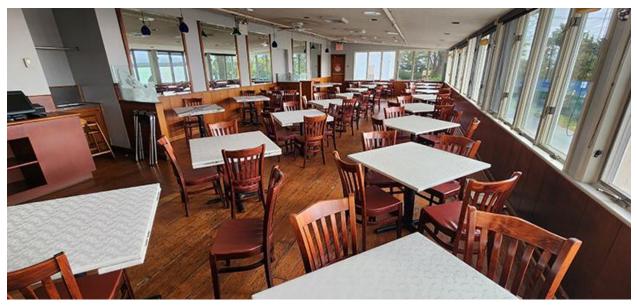

### Main Dining Room

Expansive windows on two sides flood this dining room with light