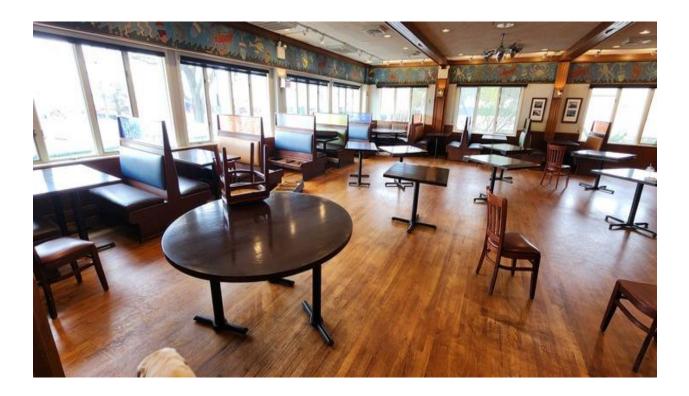

### Main Dining Room

Expansive windows on two sides flood this dining room with light