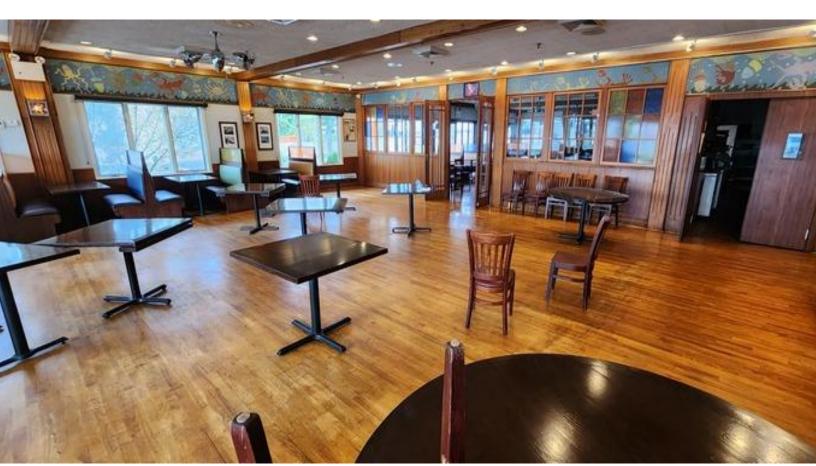

# **34 City Island Avenue**

City Island, Bronx, NY 10464



Capacity of 300+

## **10,000 SF Fully Equipped Restaurant** Plus Apartments & Parking Lot Available for Long Term Lease





**City Island** is a neighborhood in the northeastern Bronx in New York City, located on an island of the same name approximately 1.5 miles (2.4 km) long[3] by 0.5 miles (0.80 km) wide. City Island is located at the extreme western end of Long Island Sound,[3] south of Pelham Bay and east of Eastchester Bay-Wikipedia.

City Island is attached to the mainland by a bridge installed as City Island joined New York City as part of the Bronx. It has a direct exit from I-95.





#### Welcome to the Bar











### Main Dining Room





Expansive windows on two sides flood this dining room with light



### North Dining Room





#### **Sound View Room**



#### **Great Room for Parties.**

Windows Stretch along the Long Island Sound Views





### Expansive Kitchen







Great Prep and Cooking Areas







## Additional Storage Areas







### **Operable Windows Along City Island Avenue**



#### Apartments

In addition to the 10,000 SF Restaurant, there is approximately 1.500 SF of apartments. They need renovation, but they could be workforce housing.













### **Restaurant & Apartments Have a Large Parking Lot**







All information is from sources deemed reliable. Offerings are made subject to errors, omissions, prior acceptance and withdrawal without notice

Property for Rent New Long Term Lease \$12,0