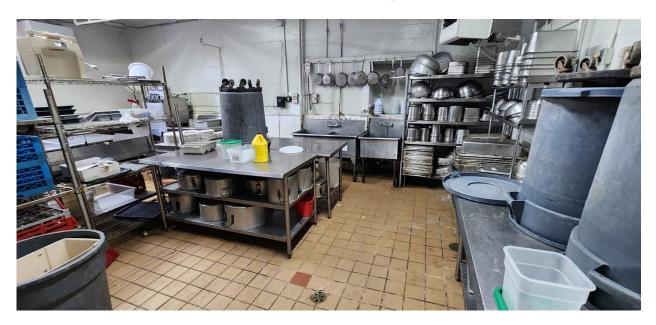

and** is a neighborhood in the northeastern Bronx in New York City, located on an island of the same name approximately 1.5 miles (2.4 km) long[3] by 0.5 miles (0.80 km) wide. City Island is located at the extreme western end of Long Island Sound,[3] south of Pelham Bay and east of Eastchester Bay-Wikipedia.

City Island is attached to the mainland by a bridge installed as City Island joined New York City as part of the Bronx. It has a direct exit from I-95.





#### Welcome to the Bar











### Main Dining Room





Expansive windows on two sides flood this dining room with light



### North Dining Room





#### **Sound View Room**



#### **Great Room for Parties.**

Windows Stretch along the Long Island Sound Views





### Expansive Kitchen







Great Prep and Cooking Areas







## Additional Storage Areas







### **Operable Windows Along City Island Avenue**



#### Apartments

In addition to the 10,000 SF Restaurant, there is approximately 1.500 SF of apartments. They need renovation, but they could be workforce housing.













### **Restaurant & Apartments Have a Large Parking Lot**







All information is from sources deemed reliable. Offerings are made subject to errors, omissions, prior acceptance and withdrawal without notice

Property for Rent New Long Term Lease \$12,000/Month Net Rent Real Estate Tax - \$65,000

For Private Showing Call: Paul G. W. Fetscher CCIM CRX CLS Great American Brokerage (516) 889-7200 Paul@RestaurantExpert.com www.RestaurantExpert.com Licensed Real Estate Broker