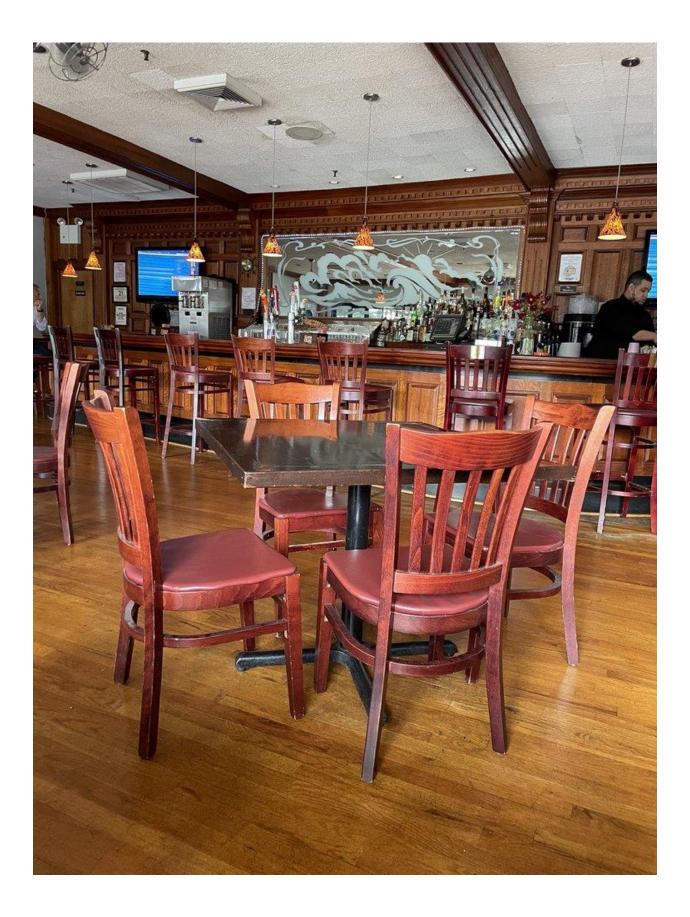

# **34 City Island Avenue**

City Island, Bronx, NY 10464



Capacity of 300+

## **10,000 SF Fully Equipped Restaurant** Plus Apartments & Parking Lot Available for Long Term Lease





**City Island** is a neighborhood in the northeastern Bronx in New York City, located on an island of the same name approximately 1.5 miles (2.4 km) long[3] by 0.5 miles (0.80 km) wide. City Island is located at the extreme western end of Long Island Sound,[3] south of Pelham Bay and east of Eastchester Bay-Wikipedia.

City Island is attached to the mainland by a bridge installed as City Island joined New York City as part of the Bronx. It has a direct exit from I-95.





#### Welcome to the Bar











### Main Dining Room





Expansive windows on two sides flood this dining room with light



### North Dining Room





#### **Sound View Room**



#### **Great Room for Parties.**

Windows Stretch along the Long Island Sound Views





### Expansive Kitchen







Great Prep and Cooking Areas







## Additional Storage Areas







### **Operable Windows Along City Island Avenue**



#### Apartments

In addition to the 10,000 SF Restaurant, there is approximately 1.500 SF of apartments. They need renovation, but they could be workforce housing.













### **Restaurant & Apartments Have a Large Parking Lot**







All information is from sources deemed reliable. Offerings are made subject to errors, omissions, prior acceptance and withdrawal without notice

Property for Rent