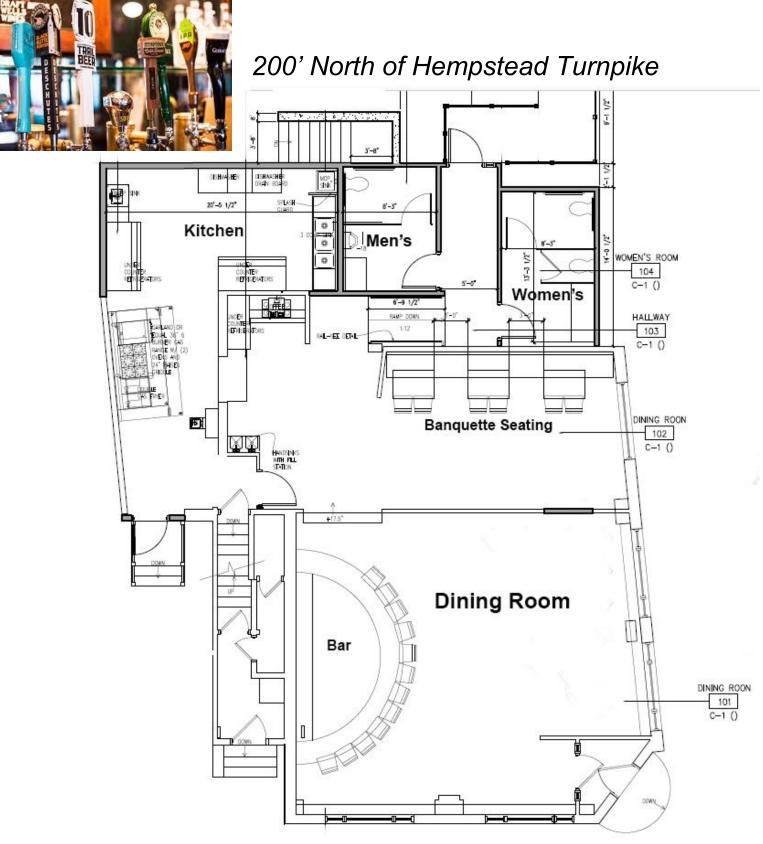

## New Gut Rehab of Historic Structure

Full Basement for Beer Box & Storage

For Private Showing Call: Poul G. W. Fetscher CCIM, SCLS Great American Brokerage (516) 889-7200 Paul@RestaurantExpert.com www.RestaurantExpert.com

A recently Expanded Kitchen Area Increases Food Production Capacity

30 New Hyde Park Road, Franklin Square, NY

Current Construction Completed Fall 2020 For Private Showing Call: Poul G. W. Fetscher CCIM, SCLS Great American Brokerage (516) 889-7200 Paul@RestaurantExpert.com www.RestaurantExpert.com