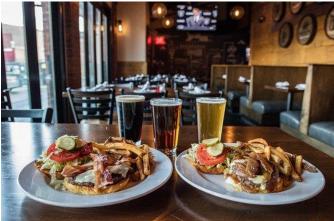

New Long Term Lease - \$5,000/Month

Includes Base Real Estate Taxes

Large Parking Lot

This Newly Built Space can be liquor permitted for the sale of Beer, Ales, Porters, Wines, Mead, Hard Cider, Spiked Seltzer and Kombucha along with other nondistilled beverages.