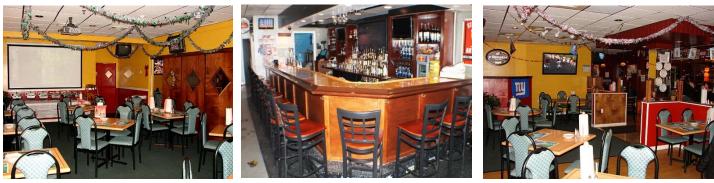

## Suffolk Prime Intersection Turnkey Restaurant & Bar

280 Middle Country Road, Selden NY <u>SE Corner of Rt. 93 - 16 Lane Intersection</u> **3,000 SF with Equipment** +3,000 SF Side Yard Potential Bar and Dining Room Side Dining / Party Room High Traffic Intersection

Excellent Ready to Go Opportunity Opposite a 50,000 SF Sports Facility Large Parking Area for this Center New Long Term Lease Fully Equipped Kitchen **Rent only \$20/SF** + \$4 RE Taxes \$3 CAM

ent only \$20/3F + \$4 RE Taxes \$3 CAM