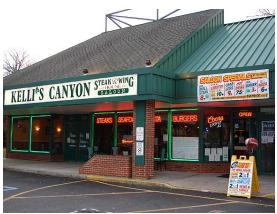

## Suffolk Prime Intersection Turnkey Restaurant & Bar

280 Middle Country Road, Selden NY <u>SE Corner of Rt. 93 - 16 Lane Intersection</u> **3,000 SF with Equipment** +3,000 SF Side Yard Potential Bar and Dining Room Side Dining / Party Room High Traffic Intersection