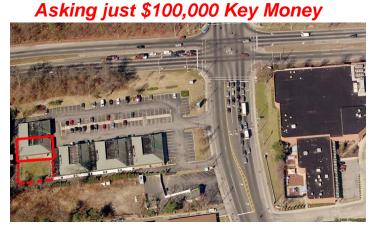

## Suffolk Prime Intersection Turnkey Restaurant & Bar

280 Middle Country Road, Selden NY <u>SE Corner of Rt. 93 - 16 Lane Intersection</u> **3,000 SF with Equipment** +3,000 SF Side Yard Potential Bar and Dining Room Side Dining / Party Room High Traffic Intersection

Excellent Ready to Go Opportunity Opposite a 50,000 SF Sports Facility Large Parking Area for this Center New Long Term Lease Fully Equipped Kitchen **Rent only \$20/SF** + \$4 RE Taxes \$3 CAM

ent only \$20/3F + \$4 RE Taxes \$3 CAM