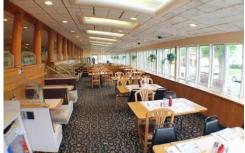

## Union County Diner

Seating in Two Rooms - Large Parking

Major Road Frontage, Affluent Town, Near

3,496 SF Ground

2,496 SF Basement

55 Parking Spaces
Private Parking Lot

120 Seats

Rent - \$15,000 per month