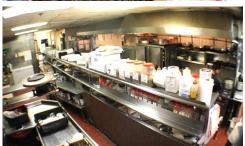

## Union County Diner

Seating in Two Rooms - Large Parking

Major Road Frontage, Affluent Town, Near

3,496 SF Ground

2,496 SF Basement

55 Parking Spaces
Private Parking Lot

120 Seats

Rent - \$15,000 per month