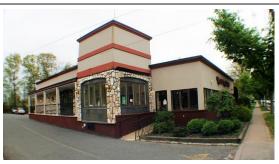

## Union County Diner

Seating in Two Rooms - Large Parking

Major Road Frontage, Affluent Town, Near

3,496 SF Ground

2,496 SF Basement

55 Parking Spaces
Private Parking Lot

120 Seats

Rent - \$15,000 per month