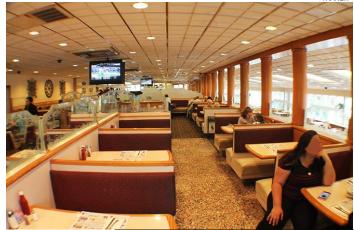

## Union County Diner

Seating in Two Rooms - Large Parking

Major Road Frontage, Affluent Town, Near

3,496 SF Ground

2,496 SF Basement

55 Parking Spaces
Private Parking Lot

120 Seats

Rent - \$15,000 per month