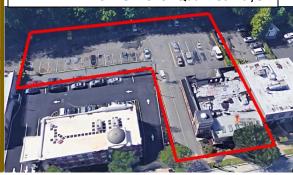

## Union County Diner

Seating in Two Rooms - Large Parking

Major Road Frontage, Affluent Town, Near

3,496 SF Ground

2,496 SF Basement

55 Parking Spaces
Private Parking Lot

120 Seats

Rent - \$15,000 per month