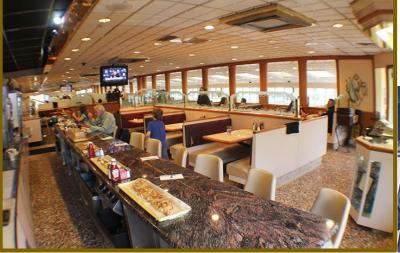

## Union County Diner

Seating in Two Rooms - Large Parking

Major Road Frontage, Affluent Town, Near

3,496 SF Ground

2,496 SF Basement

55 Parking Spaces
Private Parking Lot

120 Seats

Rent - \$15,000 per month