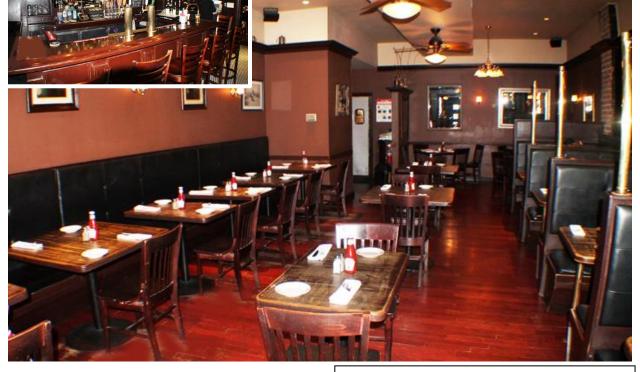

## Strong 60 Seat Neighborhood Pub

Center of Active Village Downtown – 45,000 Cars/Day

Nassau County South Shore Village Near LIRR Station – Lunch & Dinner Year Round Business Activity Sidewalk Seating Possibility Six Tap Beer System Long Term Lease – Rent \$5,400/month