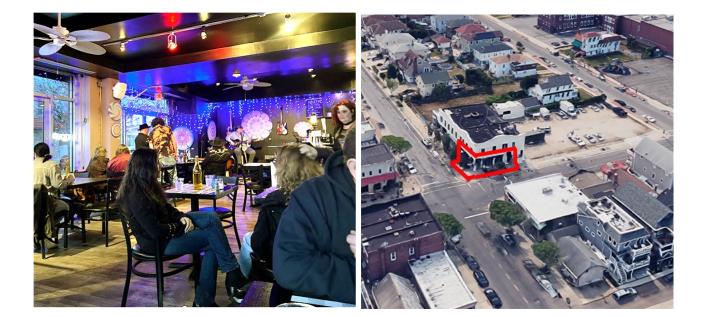

Long Beach Corner Cafe

## 50 Interior Seats + 60 Seat Sidewalk Café

For Private Showing Call: Paul G. W. Fetscher CCIM CRX CLS Great American Brokerage (516) 889-7200 Paul@RestaurantExpert.com www.RestaurantExpert.com Licensed Real Estate Broker

## Year Round Business – Plus a Summertime Bonus

44,000 Year Round Population + Summer Tourism Just 2 Blocks to the Long Beach Boardwalk

First Location in the Busy "West End"

780 West Beech St., Long Beach NY