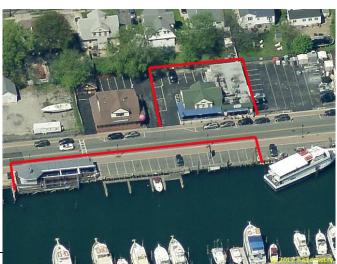

## **Freeport Waterfront Dining & Drinking**

210' of Waterfront & Docks - 150 Dining Seats - 3 Bars

Two Fully Equipped Restaurants with Woodcleft Canal Frontage for Boat Slips

Main Building Waterfront Building

Two Levels of Dining - Party Room

Two Bars + Outdoor Deck & Sidewalk

**Both Buildings w/Real Estate** 

\$2,245,000

Possible Partial Purchase Money Mortgage.

Kitchen - Bar - Seating

For Private Showing Call: