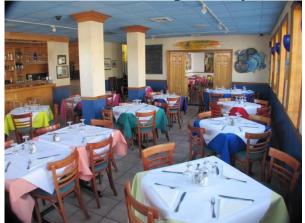

## **Freeport Waterfront Dining & Drinking**

210' of Waterfront & Docks - 150 Dining Seats - 3 Bars

Two Fully Equipped Restaurants with Woodcleft Canal Frontage for Boat Slips

Main Building Waterfront Building

Two Levels of Dining - Party Room

Two Bars + Outdoor Deck & Sidewalk

**Both Buildings w/Real Estate** 

\$2,245,000

Possible Partial Purchase Money Mortgage.

Kitchen - Bar - Seating

For Private Showing Call: