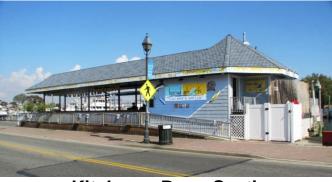

## **Freeport Waterfront Dining & Drinking**

210' of Waterfront & Docks - 150 Dining Seats - 3 Bars

Two Fully Equipped Restaurants with Woodcleft Canal Frontage for Boat Slips

Main Building Waterfront Building

Two Levels of Dining - Party Room

Two Bars + Outdoor Deck & Sidewalk

**Both Buildings w/Real Estate** 

\$2,245,000

Possible Partial Purchase Money Mortgage.

Kitchen - Bar - Seating

For Private Showing Call: