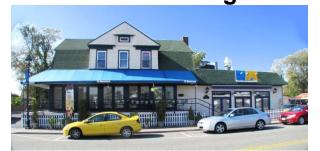

## **Freeport Waterfront Dining & Drinking**

210' of Waterfront & Docks - 150 Dining Seats - 3 Bars

Two Fully Equipped Restaurants with Woodcleft Canal Frontage for Boat Slips

Main Building Waterfront Building

Two Levels of Dining - Party Room

Two Bars + Outdoor Deck & Sidewalk

**Both Buildings w/Real Estate** 

\$2,245,000

Possible Partial Purchase Money Mortgage.

Kitchen - Bar - Seating

For Private Showing Call: