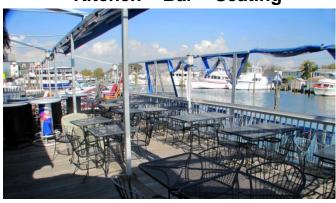

## **Freeport Waterfront Dining & Drinking**

210' of Waterfront & Docks - 150 Dining Seats - 3 Bars

Two Fully Equipped Restaurants with Woodcleft Canal Frontage for Boat Slips

Main Building Waterfront Building

Two Levels of Dining - Party Room

Two Bars + Outdoor Deck & Sidewalk

**Both Buildings w/Real Estate** 

\$2,245,000

Possible Partial Purchase Money Mortgage.

Kitchen - Bar - Seating

For Private Showing Call: