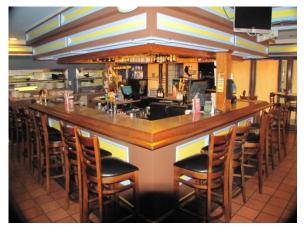

## **Freeport Waterfront Dining & Drinking**

210' of Waterfront & Docks - 150 Dining Seats - 3 Bars

Two Fully Equipped Restaurants with Woodcleft Canal Frontage for Boat Slips

Main Building Waterfront Building

Two Levels of Dining - Party Room

Two Bars + Outdoor Deck & Sidewalk

**Both Buildings w/Real Estate** 

\$2,245,000

Possible Partial Purchase Money Mortgage.

Kitchen - Bar - Seating

For Private Showing Call: