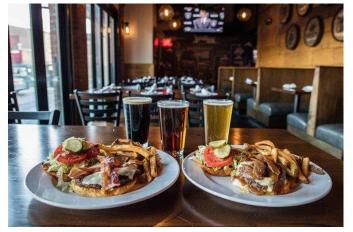

## 2,250 SF — Ale House

## Full Basement for Beer Box & Storage

New 15 Year Lease - \$5,000/Month

+ \$1,500 Real Estate Taxes

For Private Showing Call:

Paul G. W. Fetscher CCIM, SCLS

**Great American Brokerage** 

(516) 889-7200 Paul@RestaurantExpert.com www.RestaurantExpert.com This Newly Built Space can be liquor permitted for the sale of Beer, Ales, Porters, Wines, Mead, Hard Cider, Spiked Seltzer and Kombucha along with other non-distilled beverages.