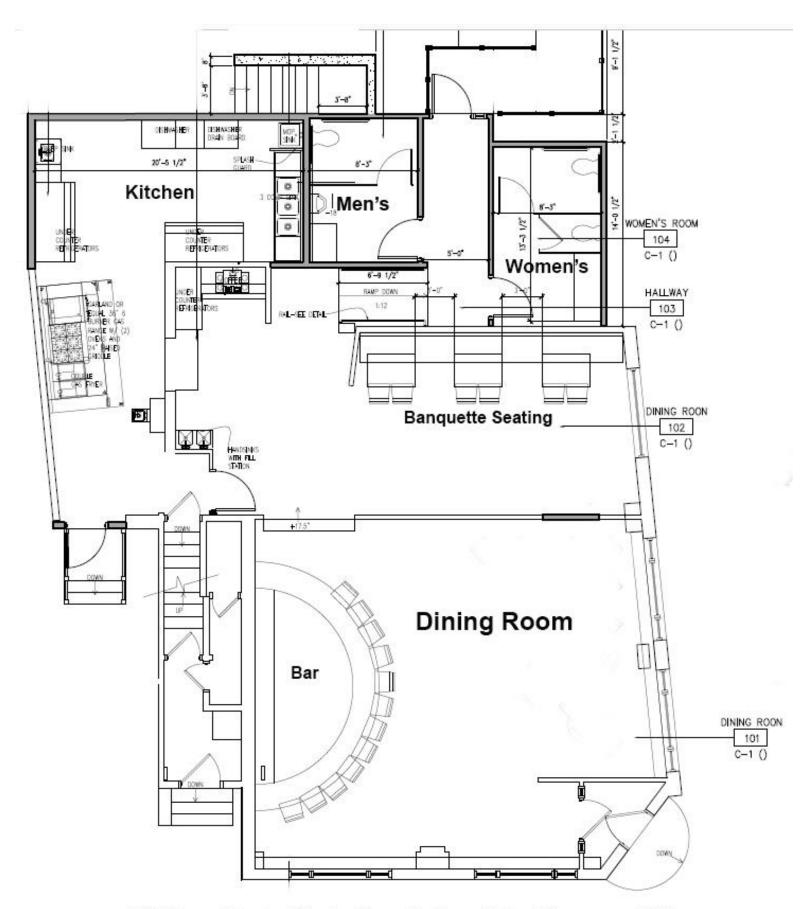

## 2,250 SF — Ale House

## New Gut Rehab of Historic Structure

## Full Basement for Beer Box & Storage

New 15 Year Lease - \$5,000/Month

+ \$1,500 Real Estate Taxes

For Private Showing Call:

Paul G. W. Fetscher CCIM, SCLS

**Great American Brokerage** 

(516) 889-7200 Paul@RestaurantExpert.com www.RestaurantExpert.com This Newly Built Space can be liquor permitted for the sale of Beer, Ales, Porters, Wines, Mead, Hard Cider, Spiked Seltzer and Kombucha along with other non-distilled beverages.