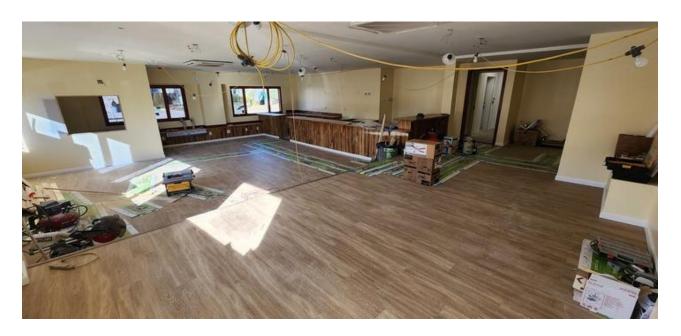

## 2,250 SF — Ale House

## New Gut Rehab of Historic Structure

## Full Basement for Beer Box & Storage



New 15 Year Lease - \$5,000/Month

+ \$1,500 Real Estate Taxes

For Private Showing Call:

Paul G. W. Fetscher CCIM, SCLS

**Great American Brokerage** 

(516) 889-7200 Paul@RestaurantExpert.com www.RestaurantExpert.com This Newly Built Space can be liquor permitted for the sale of Beer, Ales, Porters, Wines, Mead, Hard Cider, Spiked Seltzer and Kombucha along with other non-distilled beverages.

A New Expanded Kitchen Area Increases Food Production Capacity All New Kitchen Equipment

Business for Sale Reduced \$250,000

**\$175,000** 

Rent of \$5,000/mo + \$1,500 RE tax OR...

**Building Restaurant with Parking** + 3 Bedroom Apartment for SALE













30 New Hyde Park Road, Franklin Square, NY