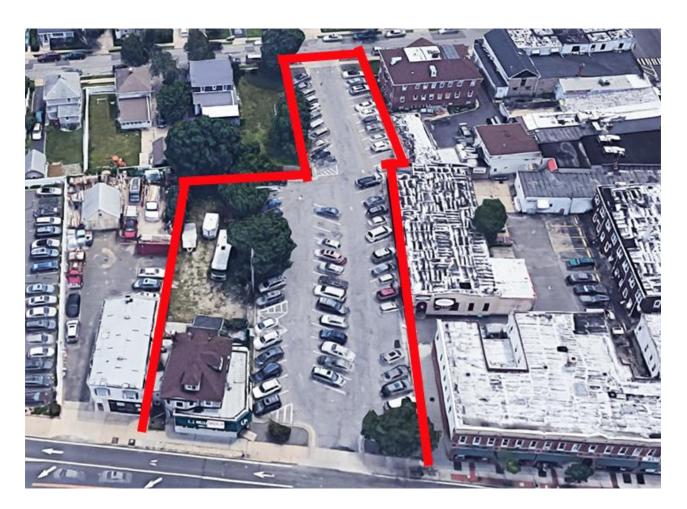

A New Expanded Kitchen Area Increases Food Production Capacity All New Kitchen Equipment

Business for Sale Reduced \$250,000

**\$175,000** 

Rent of \$5,000/mo + \$1,500 RE tax OR...

**Building Restaurant with Parking** + 3 Bedroom Apartment for SALE

30 New Hyde Park Road, Franklin Square, NY