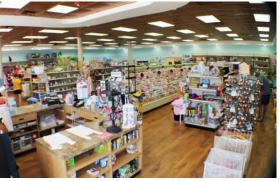

## 4,000 SF Prime Retail Corner 1079 W. Beech St., Long Beach, NY

60' Frontage on the main street. 90' on the side street. On Site Parking Building is in Excellent Condition. Interior is less than 2 years old – High Ceilings