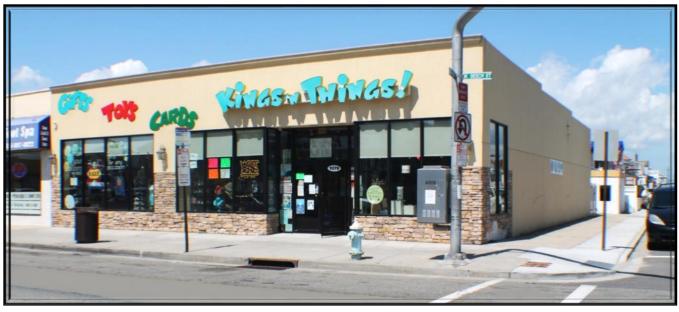

## 4,000 SF Prime Retail Corner 1079 W. Beech St., Long Beach, NY

60' Frontage on the main street. 90' on the side street. On Site Parking Building is in Excellent Condition. Interior is less than 2 years old – High Ceilings