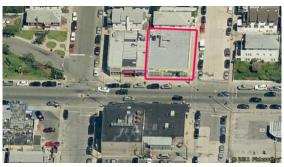

## 4,000 SF Prime Retail Corner 1079 W. Beech St., Long Beach, NY

60' Frontage on the main street. 90' on the side street. On Site Parking Building is in Excellent Condition. Interior is less than 2 years old – High Ceilings