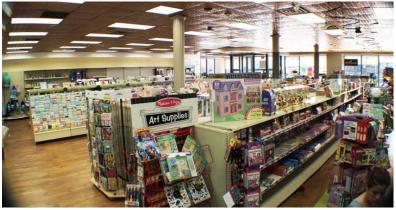

## 4,000 SF Prime Retail Corner 1079 W. Beech St., Long Beach, NY

60' Frontage on the main street. 90' on the side street. On Site Parking Building is in Excellent Condition. Interior is less than 2 years old – High Ceilings